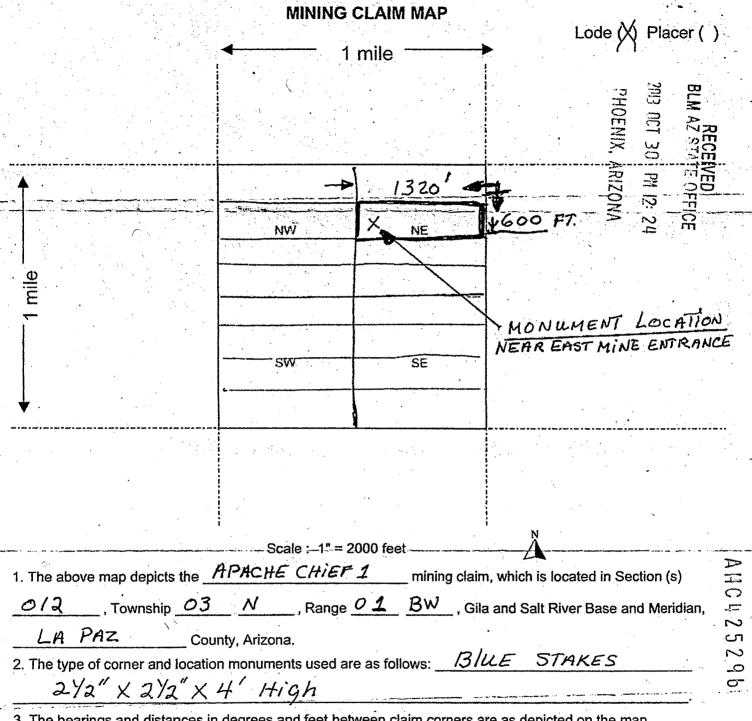

Box Number = AZ15036

Claim Begin-End: AMC425296-AMC425296

6 Location Notices-Amendments and Supporting Documents

Run Date/Time: 11/07/2013 05:03 PM

(LIVE) Serial Register Page

01 05-10-1872;017STAT0091;30USC26,28,34

Case Type 384101: LODE CLAIM Claim Name: APACHE CHIEF 1

Commodity:

**Case Disposition: ACTIVE** 

**Required Maintenance Fee:** \$140.00 **Total Acres** 20.000

**Serial Number** AMC425296 **Lead File Number** 

Page 1 of 1

AMC425296

Name & Address Int Rel

CLAIMANT BURROWS ARLENE M 13103 CLAIRE DR POWAY, CA 92064-5828 CLAIMANT BURROWS JAMES E 13103 CLAIRE DR POWAY, CA 92064-5828

Quadrant District/Field Office Mer Twp Rng Sec County 14 0030N 0180W 012 LA PAZ YUMA FO